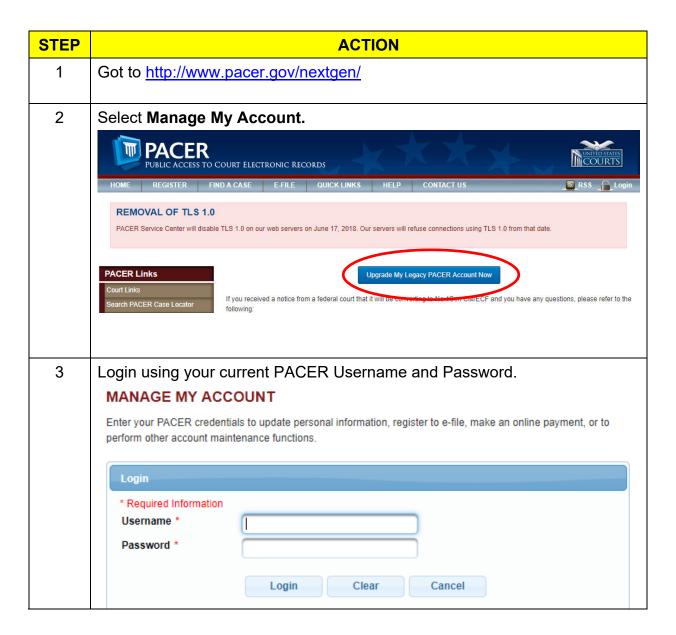

## **Upgrade Your PACER Account**

User has an Individual PACER account which needs to be upgraded.

| STEP | ACTION                                                                                                                                                                                                                                                                                                                                                        |
|------|---------------------------------------------------------------------------------------------------------------------------------------------------------------------------------------------------------------------------------------------------------------------------------------------------------------------------------------------------------------|
| 4    | The account type below is listed as Legacy account (created prior to August 11, 2014). <b>Select Upgrade Link</b> .                                                                                                                                                                                                                                           |
|      | Account Number 2654003 Username us4631 Account Balance \$0.00 Case Search Status Active Account Type Legacy PACER Account (Upgrade)                                                                                                                                                                                                                           |
| 5    | Update and/or complete the required information. Click <b>Submit</b> when finished.  In the Person tab, select the <b>user type</b> that best describes your situation. PACER recommends Attorneys choose the Attorney type and other users choose Individual.  Government agency workers, check with your employer as to how you complete your registration. |
|      | **************************************                                                                                                                                                                                                                                                                                                                        |
| 6    | Create a User Name, Password (using the guidelines in the pop-up box), select and answer the security questions then click <b>NEXT</b> .                                                                                                                                                                                                                      |
| 7    | Click <b>Upgrade Complete</b> button. Your account is upgraded.                                                                                                                                                                                                                                                                                               |